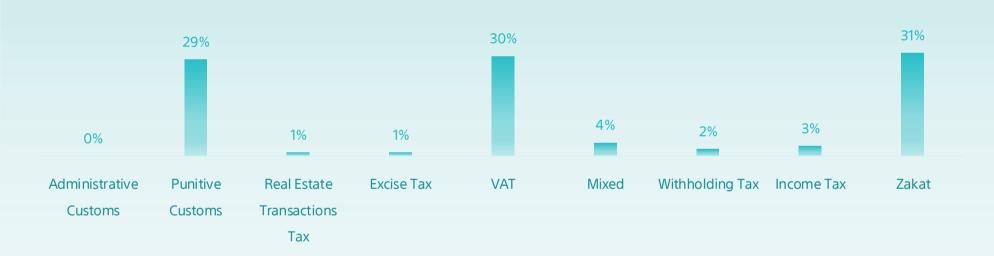

## **All Cases Report**

**Until Apr 2023** 

| Classification                  | Initial | Appeal | Reconsider | Total   |
|---------------------------------|---------|--------|------------|---------|
| Zakat                           | 37,966  | 9,281  | 1,354      | 48,601  |
| Income Tax                      | 3,308   | 930    | 82         | 4,320   |
| Withholding Tax                 | 1,905   | 737    | 73         | 2,715   |
| Mixed                           | 4,509   | 1,285  | 102        | 5,896   |
| VAT                             | 40,133  | 6,612  | 712        | 47,457  |
| Excise Tax                      | 690     | 216    | 14         | 920     |
| Real Estate Transactions<br>Tax | 1,160   | 132    | 15         | 1,307   |
| Punitive Custom                 | 41,472  | 3,436  | 182        | 45,090  |
| Administrative Customs          | 366     | 147    | 17         | 530     |
| Total                           | 131,509 | 22,776 | 2,551      | 156,836 |