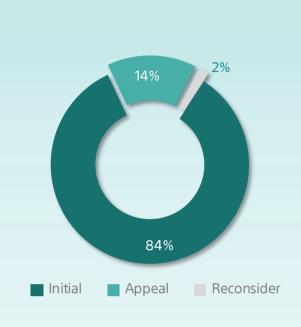

## **All Cases Report**

**Until Apr 2023** 

| Classification                  | Initial | Appeal | Reconsider | Total   |
|---------------------------------|---------|--------|------------|---------|
| Zakat                           | 37,966  | 9,281  | 1,354      | 48,601  |
| Income Tax                      | 3,308   | 930    | 82         | 4,320   |
| Withholding Tax                 | 1,905   | 737    | 73         | 2,715   |
| Mixed                           | 4,509   | 1,285  | 102        | 5,896   |
| VAT                             | 40,133  | 6,612  | 712        | 47,457  |
| Excise Tax                      | 690     | 216    | 14         | 920     |
| Real Estate Transactions<br>Tax | 1,160   | 132    | 15         | 1,307   |
| Punitive Custom                 | 41,472  | 3,436  | 182        | 45,090  |
| Administrative Customs          | 366     | 147    | 17         | 530     |
| Total                           | 131,509 | 22,776 | 2,551      | 156,836 |